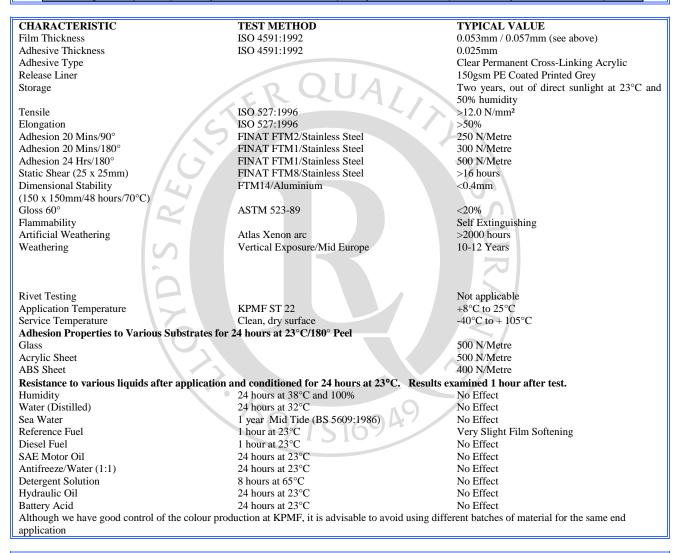

KPMF films should not be applied to unsound surfaces or to surfaces which may subsequently crack, peel, outgas or are of low surface energy. It is recommended that any application surface should have an energy level in excess of 40 dyne/cm. (Polyolefins should be in excess of 45 dyne/cm). The above data shows typical properties and should not be taken as a guarantee for performance. Purchasers should determine the suitability of each product prior to its intended use. Prolonged exposure to high and low temperatures in the presence of chemicals such as solvents, acids etc. may eventually cause deterioration. Durability is based on middle European exposure conditions. Actual performance will depend on substrate preparation, exposure conditions and application of marking.